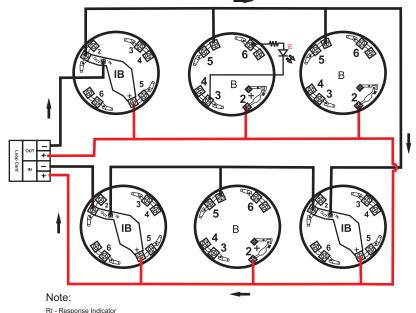

### Wiring Diagram:

RI - Response Indicator B - Standard Base IB - Isolator Base

## **Compatible Device:**

- RE-314B Normal Base
- RE-314BI Isolator Base