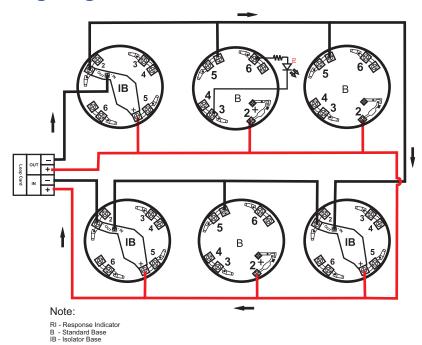

# **Wiring Diagram:**

**Compatible Device:** 

RE-314B - Normal Base

RE-314BI - Isolator Base