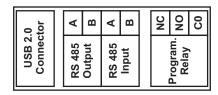

## **Terminal Details:**

#### **Programmable Relay**

Type : Form C No of Relays : 1

Relay Contact Rating : 2A @ 30 VDC,

0.5A @ 125VAC.

#### **Features:**

- · UL listed (9th Edition).
- · 32 bit processor.
- 160 (40X4) character LCD Display.
- Event Storage with Real Time Clock.
- RS 485 communication for Network / Repeater.
- One Programmable form C relay for fire.
- · Extensive built in transient protection.
- Lamp test facility.
- Common fire, supervisory, fault LED indication.