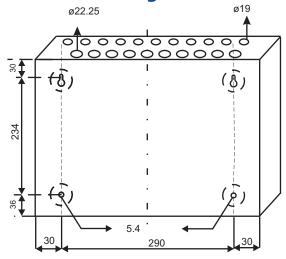

## **Mounting Detail:**

Note:- All Dimensions are in MM

# **Mechanical Specification:**

Dimensions : (350W X 300H X 90D)mm Color : White / Red / Black

Construction : 18 Gauge (1.22 mm) CRCA

sheet with powder-coated Finish

IP Rating : IP50

Cable Entry : 9xø19mm Knockout in top