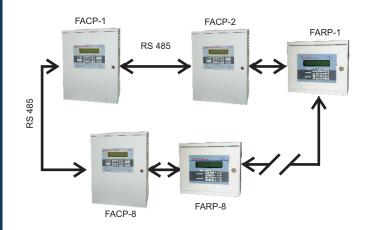

## **Peer To Peer Network**

#### **Product Overview**

The Avani-RP repeater panel is a compact remote unit for Ravel-Avani Intelligent Analogue Addressable fire Alarm panel. It repeats all the indications of FACP in standalone or in network Panel. It has (40X4) 160 character LCD Display. This repeater is connected to Avani FACP using RS 485 communication network. Any communication fault or any loss in communication due to cable fault is indicated in this repeater panel. The display parameters can be selected individually to suit the requirement of each remote area.