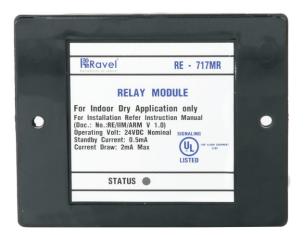

### **Product Overview:**

RE-717MR Relay Module facilitates third party devices to interface with Ravel make addressable panel. Relay Modules are the remote devices to activate potential free contacts. The RED blinking LED indicates normal operating conditions and the steady state LED for activated conditions. DIP switches are provided for addressing of the module. The Monitor circuit is supervised for faulty condition.

## **Electrical Specification:**

Operating Voltage : 24 VDC Nominal

Current Draw : 2 mA Max.(Latched)

Standby Current : 0.5 mA

Contact Rating : 2A @ 30VDC(Resistive)

Temperature Range : 0°C to 49°C′/ 32°- 120°F

## **Mechanical Specification:**

Dimensions : (95 W X 75 H X 24D) mm

Color : Black Weight : 0.35 Kg