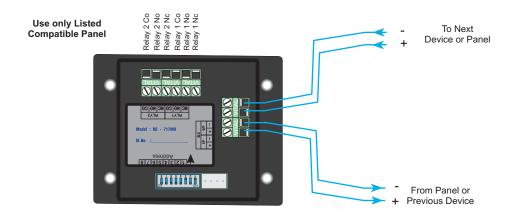

### **Mounting Detail:**

**Wiring Configuration for Relay Module** 

#### NOTE:

- \* ALL WIRING SHOWN IS SUPERVISED AND POWER LIMITED
- \* RELAY OUTPUT ARE NOT SUPERVISED