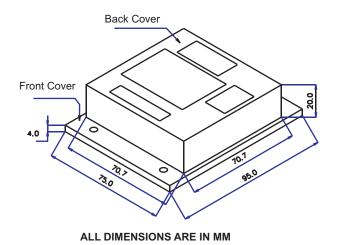

## **Mechanical Specification:**

Dimensions : (95 W X 75 H X 24D) mm

Color : Black Weight : 0.35 Kg

### G.A.Diagram: