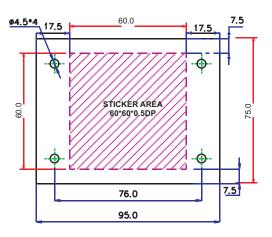

condition.

## **Special Features:**

- · Indian Manufacturer International Std.
- UL-Listed (9th Edition).
- Modular Construction.

### **Features:**

- · Module Status by RED LED.
- · Analogue Communication with the panel.
- · Module Addressing by 8 way DIP switches.
- · Low Standby Current.
- Available with suitable back boxes.

## **Electrical Specification:**

Operating Voltage : 24 VDC Nominal

Current Draw : 2 mA Max.(Latched)

Standby Current : 0.5 mA

Contact Rating : 2A @ 30VDC(Resistive)

Temperature Range : 0°C to 49°C′/ 32°- 120°F

Humidity :  $93 \pm 2\%$  RH (non-condensing) at  $32 \pm 2^\circ$  C /  $90 \pm 3^\circ$  F.

## **Mechanical Specification:**

Dimensions : (95 W X 75 H X 24D) mm

Color : Black Weight : 0.35 Kg





### G.A.Diagram:

### **Mounting Detail:**





**Wiring Configuration for Relay Module** 



#### NOTE:

- \* ALL WIRING SHOWN IS SUPERVISED AND POWER LIMITED
- \* RELAY OUTPUT ARE NOT SUPERVISED

## **Compatible Devices:**

| MODELS | DESCRIPTION                                   |
|--------|-----------------------------------------------|
| Avani  | Analogue Addressable Fire Alarm Control Panel |

# **Ordering Information:**

| MODEL      | DESCRIPTION                       |
|------------|-----------------------------------|
| RE - 717MR | Analogue Addressable Relay Module |

<sup>\*</sup>In the interest of improving quality and design, Ravel reserve the right to change the specification without prior notice.

### India:

#### **RAVEL ELECTRONICS PVT LTD.,**

(An ISO 9001 Company)

150A, Electronics Industrial Estate, Perungudi, C