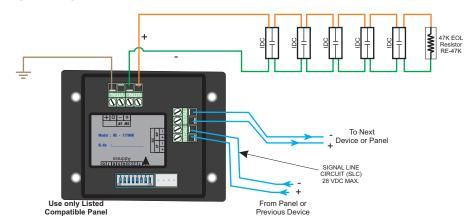

## **Wiring Configuration**

#### NOTE:

- \* D = NO CONNECTION
- \* ALL WIRING SHOWN IS SUPERVISED AND POWER LIMITED