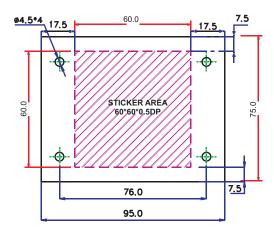

9th Edition).
- Modular Construction.

#### **Features:**

- · Module Status by RED LED.
- Analogue Communication with the panel.
- · Module Addressing by 8 way DIP switches.
- · Low Standby Current.
- Available with suitable back boxes.

## **Electrical Specification:**

Operating Voltage : 24 VDC Nominal.

Alarm Current : 2.7 mA Max.(Latched)

Standby Current : 0.7 mA
End of Line Resistor : 47K Ohms

Communication Line

Loop Impedance : 40 Ohms

IDC wiring Resistance : 100 Ohms Max.

IDC Voltage : 8 V Max.

Temperature Range : 0°C to 49°C / 32°- 120°F

Humidity :  $93 \pm 2\%$  RH (non-condensing) at  $32 \pm 2^\circ$  C /  $90 \pm 3^\circ$  F.



# **Mechanical Specification:**

Dimensions : (95 W X 75 H X 24D) mm

Color : Black Weight : 0.35 Kg

## G.A.Diagram:



## Mounting Detail:



ALL DIMENSIONS ARE IN MM

## **Wiring Configuration**



#### NOTE:

- \* D = NO CONNECTION
- \* ALL WIRING SHOWN IS SUPERVISED AND POWER LIMITED

## **Compatible Devices:**

| MODELS | DESCRIPTION                                   |
|--------|-----------------------------------------------|
| Avani  | Analogue Addressable Fire Alarm Control Panel |

## **Ordering Information:**

| MODEL      | DESCRIPTION                         |
|------------|-------------------------------------|
| RE - 717MM | Analogue Addressable Monitor Module |

<sup>\*</sup>In the interest of improving quality and design, Ravel reserve the right to change the specification without prior notice.

#### India:

#### **RAVEL ELECTRONICS PVT LTD.,**

(An ISO 9001 Company)

150A, Electronics Industrial Estate, Perungu