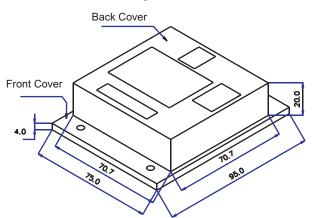

## G.A.Diagram:

# **Mechanical Specification:**

Dimensions : (95 W X 75 H X 24D) mm

Color : Black Weight : 0.35 Kg