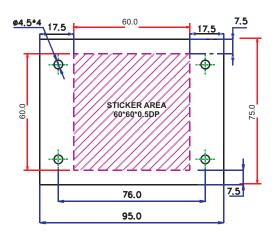

# **Mechanical Specification:**

Dimensions : (95 W X 75 H X 24D) mm

Color : Black Weight : 0.35Kg

## G.A.Diagram:

## **Mounting Detail:**

## **Wiring Configuration**

**ALL DIMENSIONS ARE IN MM** 