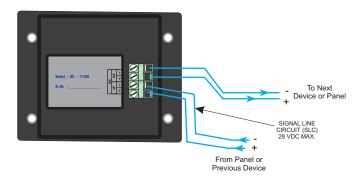

normal status and glow steady when activated.



#### **Features:**

- Module Status by YELLOW LED.
- · Low Standby Current.
- · Available with suitable back boxes

## **Electrical Characteristics**

Min Supply Voltage (Vmin) : 17V
Max Supply Voltage(Vmax) : 28VDC
Nominal Supply Voltage(V<sub>nom</sub>) : 24VDC
Quiescent Current at 24V(Ic) : 30μA

Leakage Current at 24V(I<sub>L</sub>)
2 mA when isolating
Max Curent (through loop)(I<sub>s</sub>)
1A continuous, 3A Peak

Isolating Voltage (Vco) : <14V</li>
Maximum on resistance(Zc) : 0.02Ω
Re-connect Voltage(Voc) : 14 ~ 16V

# **Mechanical Specification:**

Dimensions : (95 W X 75 H X 24D) mm

Color : Black Weight : 0.35Kg

## G.A.Diagram:

# Front Cover

## **Mounting Detail:**



## **Wiring Configuration**

**ALL DIMENSIONS ARE IN MM** 



# **Compatible Devices:**

| MODELS | DESCRIPTION                                   |
|--------|-----------------------------------------------|
| Avani  | Analogue Addressable Fire Alarm Control Panel |

# **Ordering Information:**

| MODEL      | DESCRIPTION                          |
|------------|--------------------------------------|
| RE - 717MI | Analogue Addressable Isolator Module |

\*In the interest of improving quality and design, Ravel reserve the right to change the specification without prior notice.

#### India:

#### **RAVEL ELECTRONICS PVT LTD.,**

(An ISO 9001 Company)

150A, Electronics Industrial Estate, Perungudi, Chennai - 96 .India. E-Mail: marketing@ravelfire.com; Web: www.ravelfire.com

### **United Kingdom:**

#### **RAVEL ELECTRONICS LTD.,**

Unit 11, Chancel