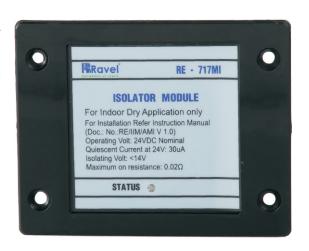

# **RE -717MI**

## **Electrical Characteristics**

Min Supply Voltage (Vmin) : 17V
Max Supply Voltage(Vmax) : 28VDC
Nominal Supply Voltage(V<sub>nom</sub>) : 24VDC
Quiescent Current at 24V(Ic) : 30μA

Leakage Current at 24V(I<sub>L</sub>)
2 mA when isolating
Max Curent (through loop)(I<sub>s</sub>)
1A continuous, 3A Peak

Isolating Voltage (Vco) : <14V</li>
Maximum on resistance(Zc) : 0.02Ω
Re-connect Voltage(Voc) : 14 ~ 16V