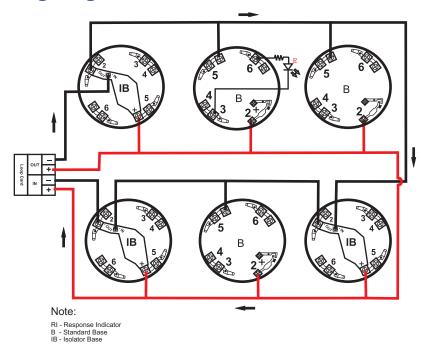

## **Wiring Diagram:**

## **Compatible Device:**

RE-314B - Normal Base

RE-314BI - Isolator Base