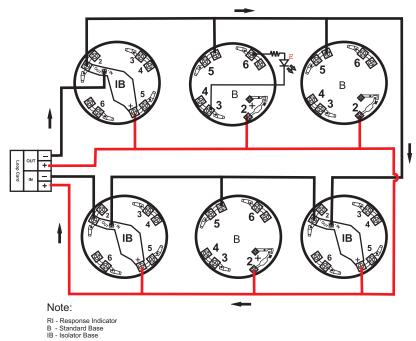

# **Wiring Diagram:**

# **Compatible Device:**

RE-314B - Normal Base

RE-314BI - Isolator Base