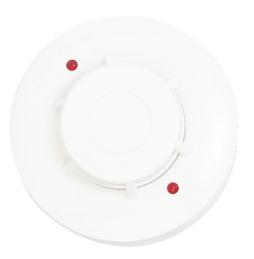

## **Product Overview**

The RE 317D-HL addressable detectors are designed to work with Avani Panel. These detectors are low profile and have dual LED's for 360° visual indication. The LED's are blinking in normal operating condition whereas the steady state indicates fire status.

RE 317D-HL is a fixed cum rate of rise heat detector using a thermistor. These detectors will raise an alarm when the detector reaches  $59^{\circ}$  C(Fixed) or when the change in temperature exceeds the rate of rise of  $11^{\circ}$  C/min.

### **Features:**

- · UL listed.
- Dual LED's for  $360^{\circ}$  visibility.
- · Advanced detection and communication protocol.
- · Easy installation and maintenance.
- · Sleek low-profile housing design.
- · Regular 100mm base.
- · Address setting by 8 digit DIP switch.